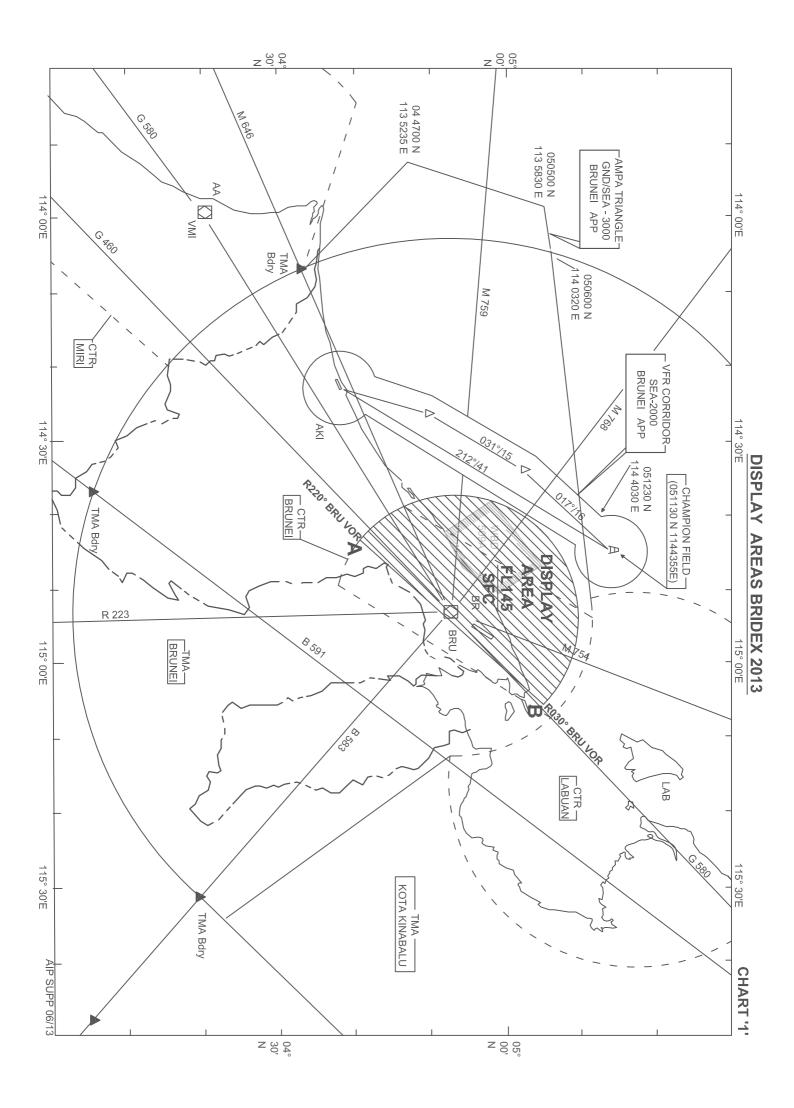

#### 2. DISPLAY AREA

- 2.1 The Display Area has been allocated to the Northwestern sector within **15 NM** radius from **BRU**, clockwise from **radial 220° to 030°**, and from **SURFACE LEVEL** to **FL145**.
- 2.2 Airspace will be used for air display purposes which will include flights by helicopters and fixed wing aircraft.

#### 3. POINTS OF DISPLAY AREA

3.1 Arc of a circle from Point A clockwise to Point B.

| Point | Latitude/Longitude                  | Grid<br>Reference | Radial (from BRU) | Distance(from BRU) |
|-------|-------------------------------------|-------------------|-------------------|--------------------|
| А     | N 04° 41′ 09.2″<br>E 114° 43′ 15.8″ | 239171            | 220°              | 15 DME             |
| В     | N 05° 05' 39.5"<br>E 115° 06' 35.8" | 559622            | 030°              | 15 DME             |