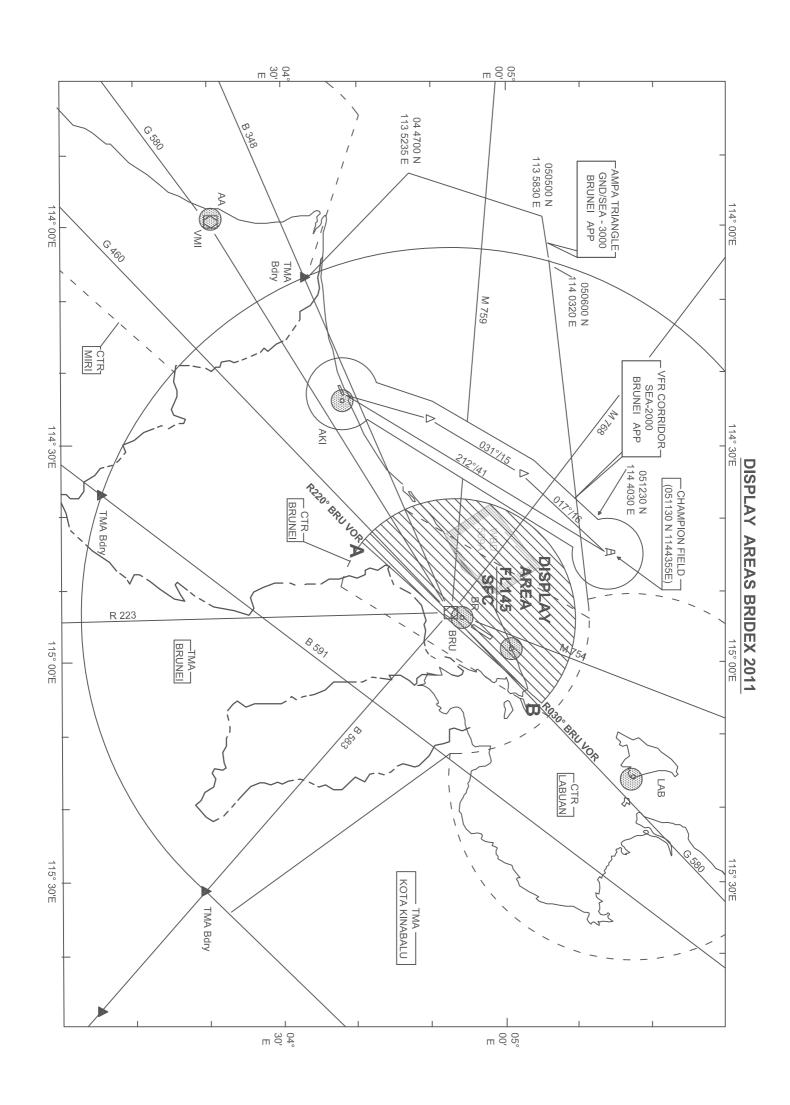

### **INTRODUCTION** 1.

- The BRIDEX 2011 Air Display will take place within Brunei Airspace from 01st to 09th 1.1 July 2011. Prior to the actual day, rehearsals will be conducted according to the details as in Annex 'A'.
- 1.2 Refer to Chart 1 for The Display Area for BRIDEX 2011.

### 2. **DISPLAY AREA**

- 2.1 The Display Area has been allocated to the Northwestern sector within 15 NM radius from BRU, clockwise from radial 220° to 030°, and from SURFACE LEVEL to FL145.
- 2.2 Airspace will be used for air display purposes which will include flights by helicopters and fixed wing aircraft.

### 3. **POINTS TO DISPLAY AREA**

| Point | Latitude/Longitude                  | Grid Reference | Radial (from BRU) | Distance(from BRU) |
|-------|-------------------------------------|----------------|-------------------|--------------------|
| А     | N 04° 41′ 09.2″<br>E 114° 43′ 15.8″ | 239171         | 220°              | 15 DME             |
| В     | N 05° 05′ 39.5″<br>E 115° 06′ 35.8″ | 559622         | 030°              | 15 DME             |