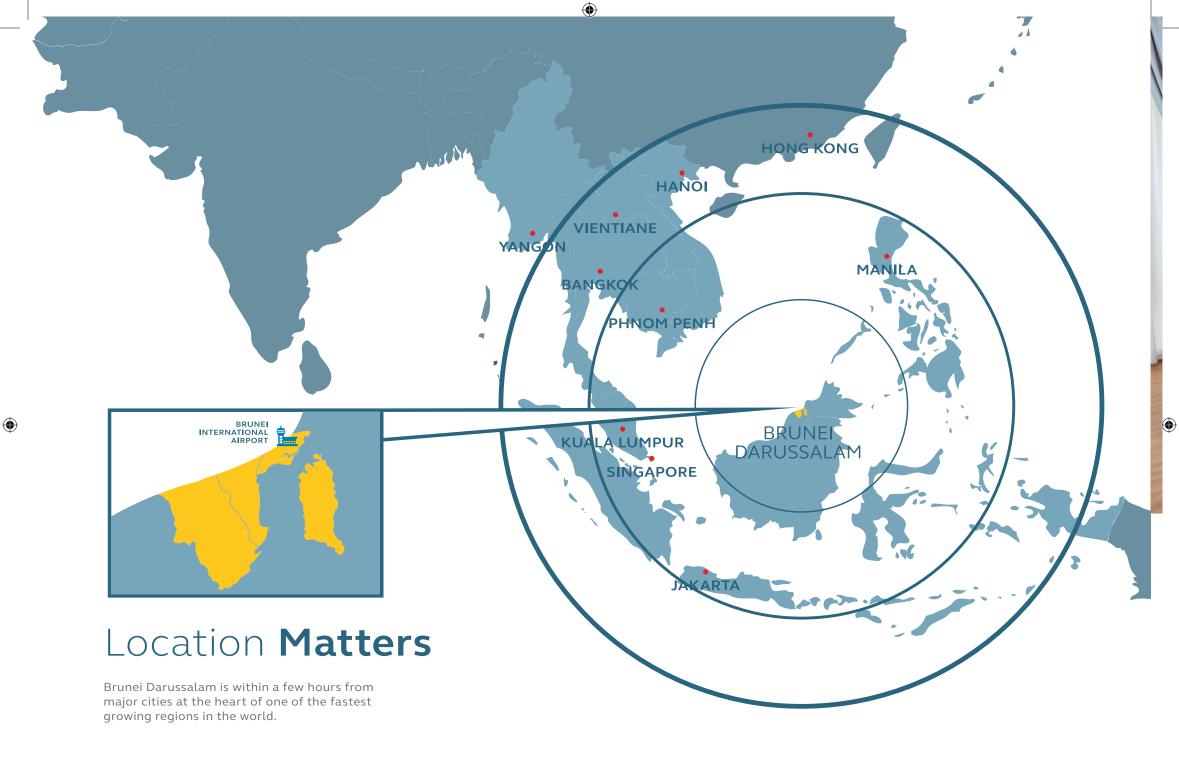

# A Growing **Hub**

Passenger Movement

۲

Brunei International Airport has introduced an attractive incentive scheme for airlines and cargo operators.