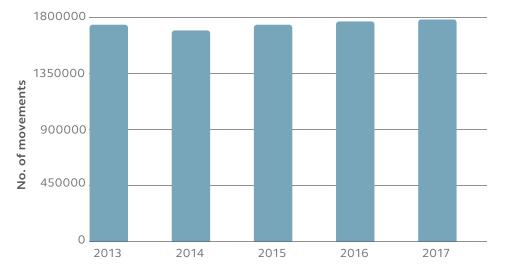

# A Growing **Hub**

Passenger Movement

۲

Brunei International Airport has introduced an attractive incentive scheme for airlines and cargo operators.

#### Commercial Aircraft Movement

Year

Year