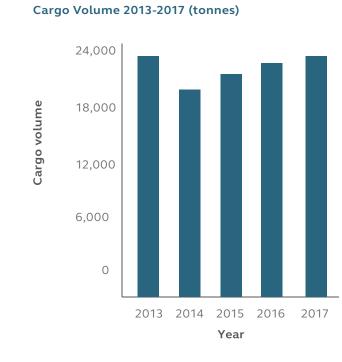

## International Cargo Services

۲

۲

**BRUNEI INTERNATIONAL AIRPORT** 

T +673 233 0142F +673 233 1706E info@civil-aviation.gov.bnImage: Control of Cont