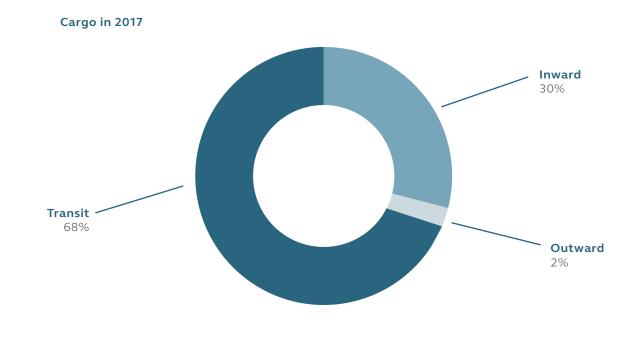

## International Cargo Services

۲

۲

**BRUNEI INTERNATIONAL AIRPORT** 

T +673 233 0142F +673 233 1706E info@civil-aviation.gov.bnImage: Control of Cont