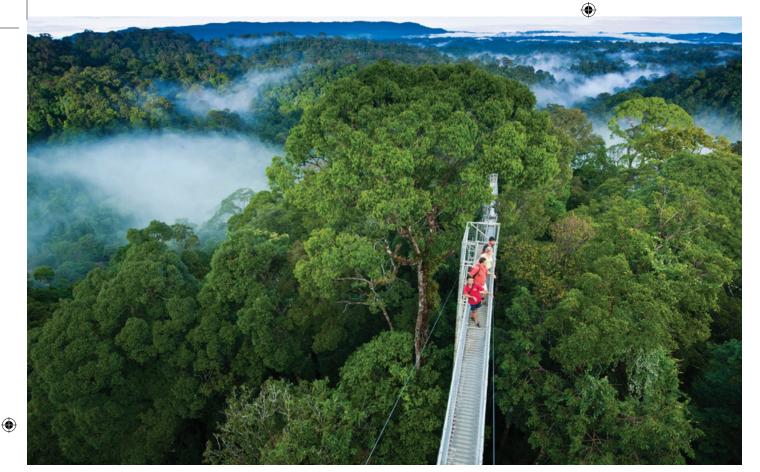

## Experience Brunei A Kingdom of Unexpected Treasures

Brunei's culture is deeply rooted in its Malay origins, which are reflected in the nation's language, architecture, ceremonies, and customs governing daily life. Though various foreign civilisations have played a role in forming Brunei's rich history, the traditions of the Old Malay World have left an indelible mark on the culture of modern Brunei.

If Malay traditions are Brunei's cultural root, then Islam is its heart. The nation's Malay Islamic Monarchy is a uniquely Bruneian blend combining the best of Malay culture with the teachings of Islam, loyalty to the state, and a mutual respect between ruler and subjects, This national philosophy is aimed at forging a stronger sense of identity as well as fostering unity and stability and forms the backbone of Bruneian cultural identity. The gentle nature of Bruneians comes partly from their culture which is derived from the Old Malay World of the Malay Archipelago.